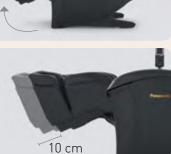

### Refresh 'Refresh' mode provides a rhythmical massage for neck, shoulder and lower back stiffness – the massager will focus on tapping to the entire body.

The new slide recline system is very compact. The legs also extend as much as 10 cm to accomodate taller frames.