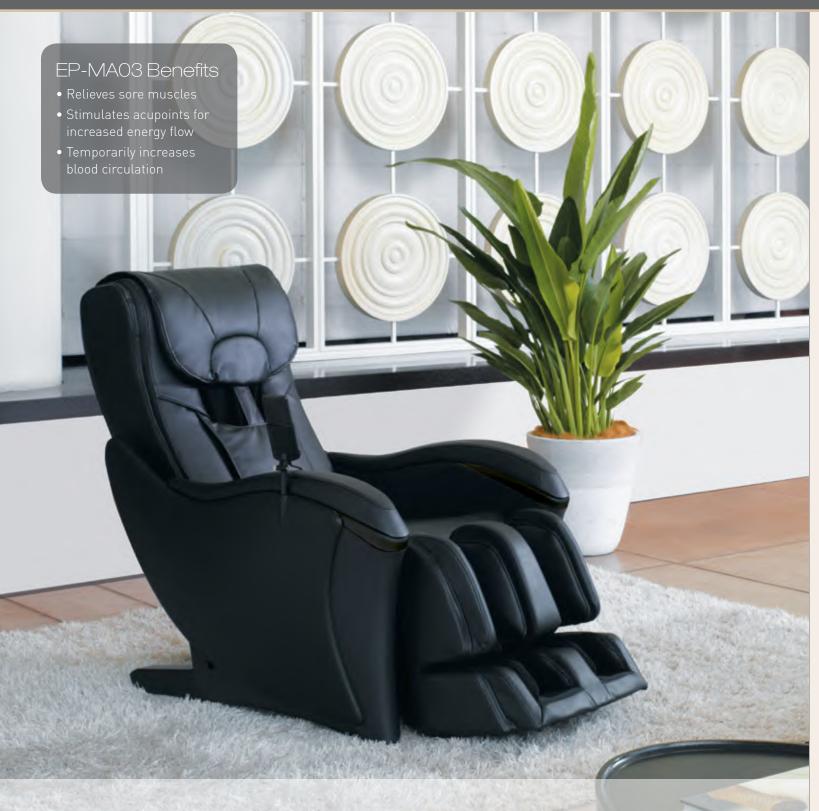

# Panasonic's EP-MA03 Massage Chair

# Enjoy therapeutic full body massage with heated foot technology – in the comfort of your home.

The latest luxury massage chair from the leader in massage replication technology for over 40 years. The EP-MA03 is designed to help achieve therapeutic muscle relaxation and increased blood flow throughout the body to promote good health. Inspired by centuries-old Chinese massage techniques, the EP-MA03 features a revolutionary, **cervical spine massage mechanism** that allows greater focus on the pressure points in the neck and back—the key to relieving overall tension and stress.