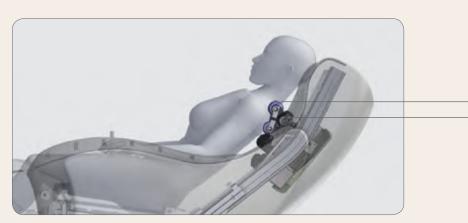

### Neck Massage

The EP-MA03 features 4 massage balls replicating the hands of a massage therapist – soothing pressure is accurately applied up and down the sides of the neck and spine, to provide relief in the most common areas prone to stiffness and accumulated tension.

The 4 floating style massage balls press into the upper part of the back and shoulders - easing stiff necks and aching shoulders.

The massage balls also move along the entire lumbar curve to massage the cervical spine and waist with a rolling motion, while effectively stretching the lower back.