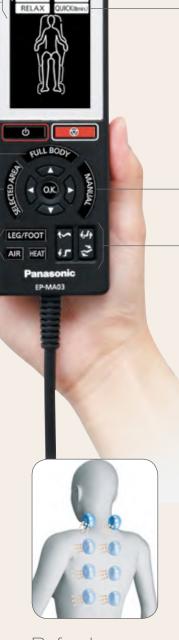

### Using "Full Body" mode for ultimate tension relief

While in "Full Body" Mode, select one of four programs: Quick (8 min.), Deep, Relax or Refresh.

Once selected, the unit will automatically recline to the correct massage position. Pressure points in the upper neck, middle & lower shoulder are stimulated providing relief to the entire body.

### "Selected Area"

Target Problem Areas by choosing Neck & Shoulder or Lower Back Focus.

### Customize by selecting:

- Leg/Foot Massage Option
- Airbag Intensity
- Heat Option

### "Manual" Massage

Choose from several Manual Massage Options including: NECK ROLL, NECK KNEAD, KNEAD, TAP & BACK ROLL.

Comfort Control Adjustment