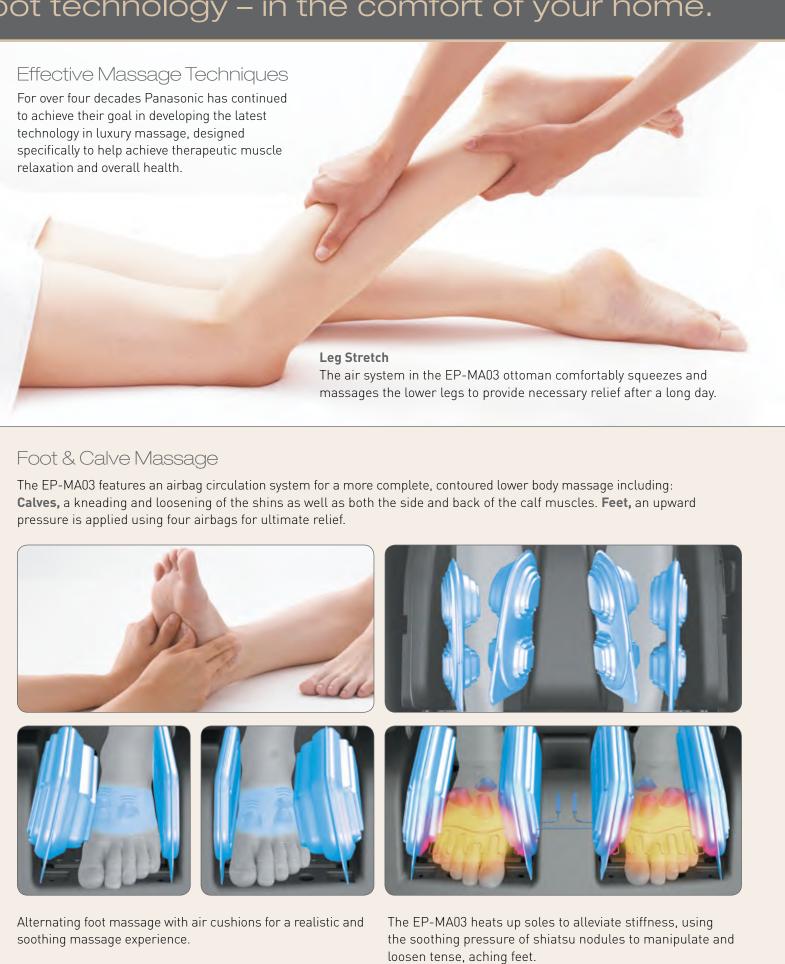

# Enjoy therapeutic full body massage with heated foot technology – in the comfort of your home.