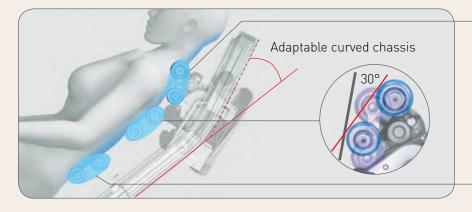

### Contoured Body-Specific Massage

The EP-MA03 delivers a gentle massage specifically contoured to suit each user's unique structure. The human body has approximately 350 acupoints, with nearly 100 in the back and neck. From the soothing palm style of Swedish massage, to deep tissue kneading, to Shiatsu massage, the Panasonic EP-MA03 has a variety of techniques to target acupoints, resulting in invigorating energy.

The latest luxury massage chair from the leader in massage replication technology for over 40 years. The EP-MA03 is designed to help achieve therapeutic muscle relaxation and increased blood flow throughout the body to promote good health. Inspired by centuries-old Chinese massage techniques, the EP-MA03 features a revolutionary, **cervical spine massage mechanism** that allows greater focus on the pressure points in the neck and back—the key to relieving overall tension and stress.

The 4 floating style massage balls press into the upper part of the back and shoulders - easing stiff necks and aching shoulders.

The massage balls also move along the entire lumbar curve to massage the cervical spine and waist with a rolling motion, while effectively stretching the lower back.