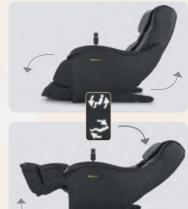

### Refresh 'Refresh' mode provides a rhythmical massage for neck, shoulder and lower back stiffness – the massager will focus on tapping to the entire body.

The new slide recline system is very compact. The legs also extend as much as 10 cm to accomodate taller frames.