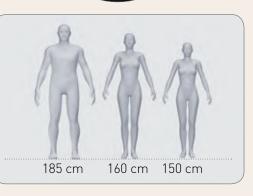

Designed to accomodate a variety of users.

pressure is applied using four airbags for ultimate relief.

Photos and diagrams are for illustration purposes only.