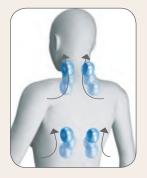

### Neck Massage

The EP-MA03 features 4 massage balls replicating the hands of a massage therapist – soothing pressure is accurately applied up and down the sides of the neck and spine, to provide relief in the most common areas prone to stiffness and accumulated tension.

Shoulder & Back Massage

The 4 floating style massage balls press into the upper part of the back and shoulders - easing stiff necks and aching shoulders.

The massage balls also move along the entire lumbar curve to massage the cervical spine and waist with a rolling motion, while effectively stretching the lower back.