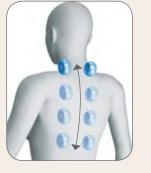

### Contoured Body-Specific Massage

The EP-MA03 delivers a gentle massage specifically contoured to suit each user's unique structure. The human body has approximately 350 acupoints, with nearly 100 in the back and neck. From the soothing palm style of Swedish massage, to deep tissue kneading, to Shiatsu massage, the Panasonic EP-MA03 has a variety of techniques to target acupoints, resulting in invigorating energy.

The latest luxury massage chair from the leader in massage replication technology for over 40 years. The EP-MA03 is designed to help achieve therapeutic muscle relaxation and increased blood flow throughout the body to promote good health. Inspired by centuries-old Chinese massage techniques, the EP-MA03 features a revolutionary, **cervical spine massage mechanism** that allows greater focus on the pressure points in the neck and back—the key to relieving overall tension and stress.