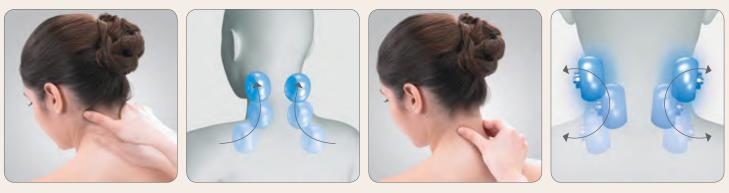

### Neck Massage

The EP-MA03 features 4 massage balls replicating the hands of a massage therapist – soothing pressure is accurately applied up and down the sides of the neck and spine, to provide relief in the most common areas prone to stiffness and accumulated tension.

The 4 floating style massage balls press into the upper part of the back and shoulders - easing stiff necks and aching shoulders.

The massage balls also move along the entire lumbar curve to massage the cervical spine and waist with a rolling motion, while effectively stretching the lower back.