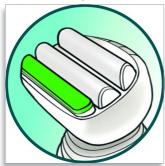

#### Aloe vera strip

Integrated aloe vera strip increases skin hydration for a smooth and safe shave