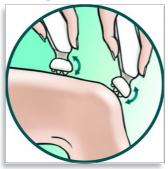

#### **Pivoting head**

Pivoting head follows your body curves, maintaining close and constant skin contact

#### Floating heads

Floating heads adjust seamlessly to every curve of your body, minimising pressure and irritation on your skin

Issue date 2012-12-29

Version: 11.1.2

Specifications are subject to change without notice. Trademarks are the property of Koninklijke Philips Electronics N.V. or their respective owners.