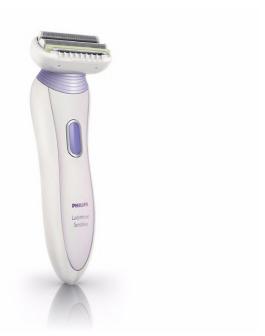

Philips Double Contour Ladyshave Sensitive

5-in-1 Ladyshave

Wet and Dry

HP6366/00

# Tough on hairs, soft on skin

Ultimate results with the 3-in-1 skin protection system

The Philips Double Contour Sensitive has been designed around the needs of today's women. This innovative double foil lady shaver protects your skin while providing you with beautifully smooth skin