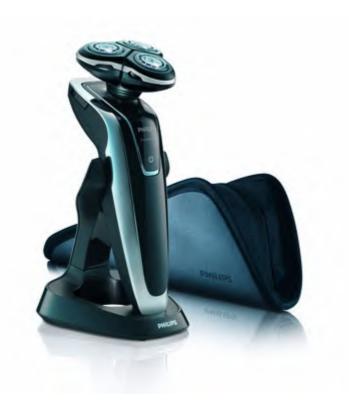

Philips SensoTouch 3D wet and dry electric shaver with Aquatec

### SensoTouch 3D

RQ1280/17

## SensoTouch 3D - Ultimate shaving experience

### with GyroFlex 3D system

Our most advanced shave yet, the SensoTouch 3D RQ1280 shaver gives you the ultimate shaving experience. The GyroFlex 3D system follows every contour of your face and the UltraTrack heads shave every hair in just a few strokes.