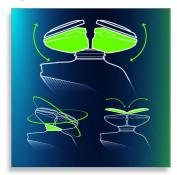

### with GyroFlex 3D system

Our most advanced shave yet, the SensoTouch 3D RQ1280 shaver gives you the ultimate shaving experience. The GyroFlex 3D system follows every contour of your face and the UltraTrack heads shave every hair in just a few strokes.

#### Follows the unique contours of your face

• Philips GyroFlex 3D system adjusts seamlessly to every curve

#### **GyroFlex 3D Shaver**

GyroFlex 3D contour-following heads adjust seamlessly to every curve of your face, minimising pressure and irritation on your skin.