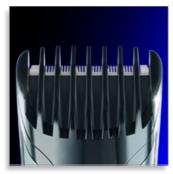

#### 3D pivoting head

3-Dimensional pivoting head adjusts to every curve of your body for a close and comfortable shave.