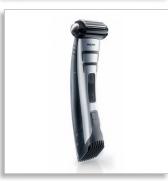

### Easy to use: Provides maximum ease of use

- Ergonomic rubber grip for maximum control
- 100% waterproof for use in shower and easy cleaning

### **Ergonomic grip**

Striped rubber grips on each side ensure optimal grip, even when wet, for better control when grooming your body.