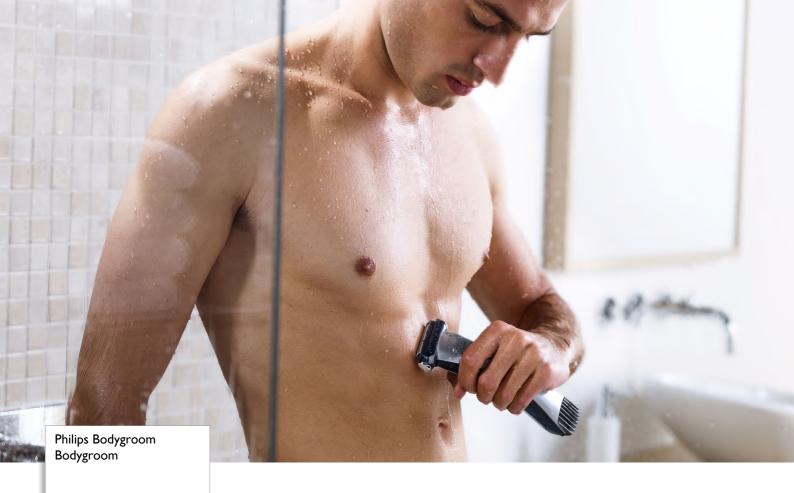

# Ultimate comfort

Closely follows your body's contours

A true all-in-one Philips body groomer TT2040/32, exclusively for men. Designed to give the most comfortable feeling when trimming or shaving, so your skin feels great.

### Easy to use: Provides maximum ease of use

- Ergonomic rubber grip for maximum control
- 100% waterproof for use in shower and easy cleaning

#### Wet and dry

100% waterproof Philips bodygroom makes it convenient to trim and shave your body in the shower and is easy to clean.

Issue date 2012-12-28

Version: 11.3.1

Specifications are subject to change without notice. Trademarks are the property of Koninklijke Philips Electronics N.V. or their respective owners.