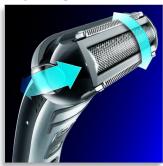

#### 3D pivoting head

3-Dimensional pivoting head adjusts to every curve of your body for a close and comfortable shave.