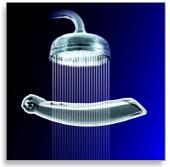

#### Wet and dry

100% waterproof Philips bodygroom makes it convenient to trim and shave your body in the shower and is easy to clean.

Issue date 2012-12-28

Version: 11.3.1

Specifications are subject to change without notice. Trademarks are the property of Koninklijke Philips Electronics N.V. or their respective owners.